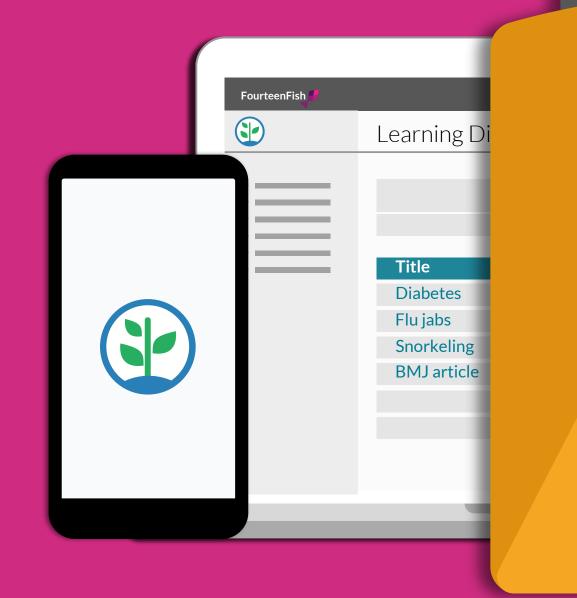

## The Learning Diary App allows you to add to your appraisal wherever and whenever

## Even if you aren't online the App will sync with your online Learning Diary automatically

| FourteenFish |           |
|--------------|-----------|
|              | Learning  |
|              |           |
|              |           |
| 0            |           |
|              | Title     |
|              | Diabetes  |
|              | Flu jabs  |
|              | Snorkelir |
|              |           |
|              |           |
|              |           |
|              |           |
|              |           |