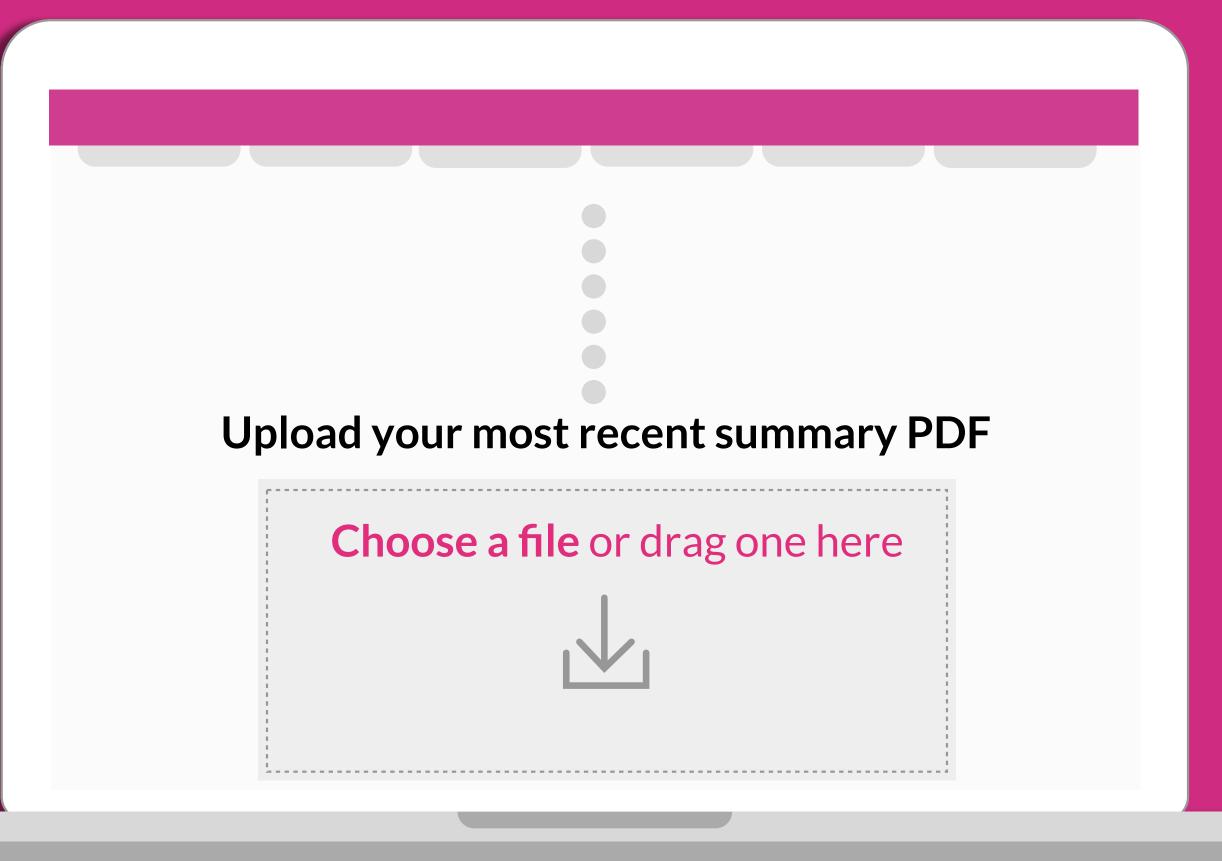

## Upload your last completed appraisal

Don't worry there are tips along the way to help you and our support team are always happy to help

### How to find your most recent appraisal download from ...

You can leave the rest up to us. You will get an email once the transfer is complete usually within 24 hours