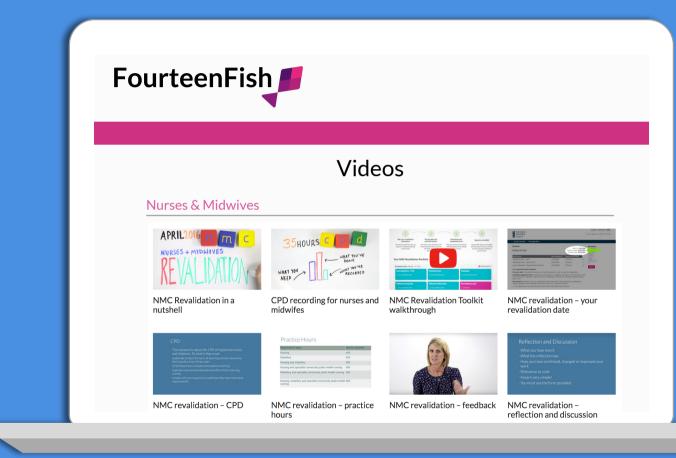

## We also have a bank of resources for you to use at anytime

Fantastic website. First time I've used it for my revalidation. It has made the whole process so much easier. Having the "chat" option was really useful and very efficient. Will definitely continue to use. Thank You.