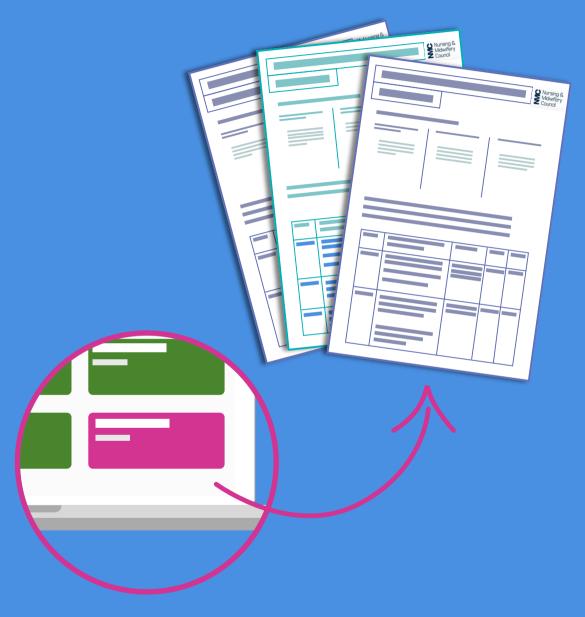

### The last box will stay pink

This is where you can download your NMC forms automatically completed for you