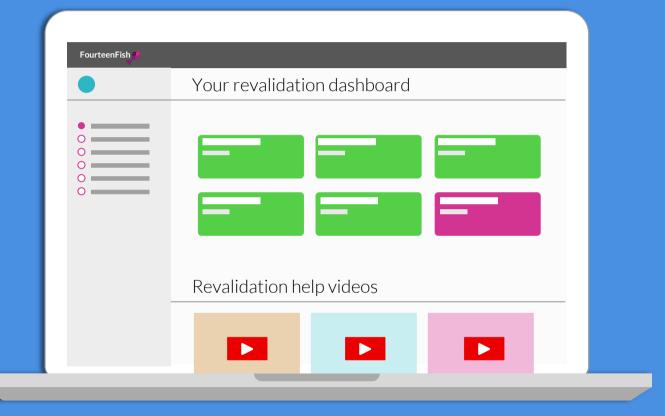

The boxes will go green when you have enough informaton in each section to complete your revalidation