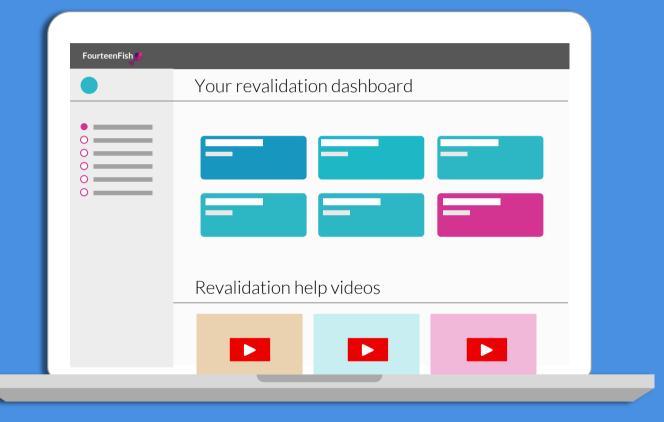

You can use the app to add learning entries on or offline

The entries will sync automatically with your online Learning Diary Learning Diary Q + : Diabetes CPD / 2.2 credit / 1 January 2017 Safe gaurding CPD / 3 credits / 1 January 2017 COPD CPD / 1.5 credits / 1 January 2017 The Nurse Dashboard is an easy way to help you fill in everything and make sure you've met all the revalidation requirements