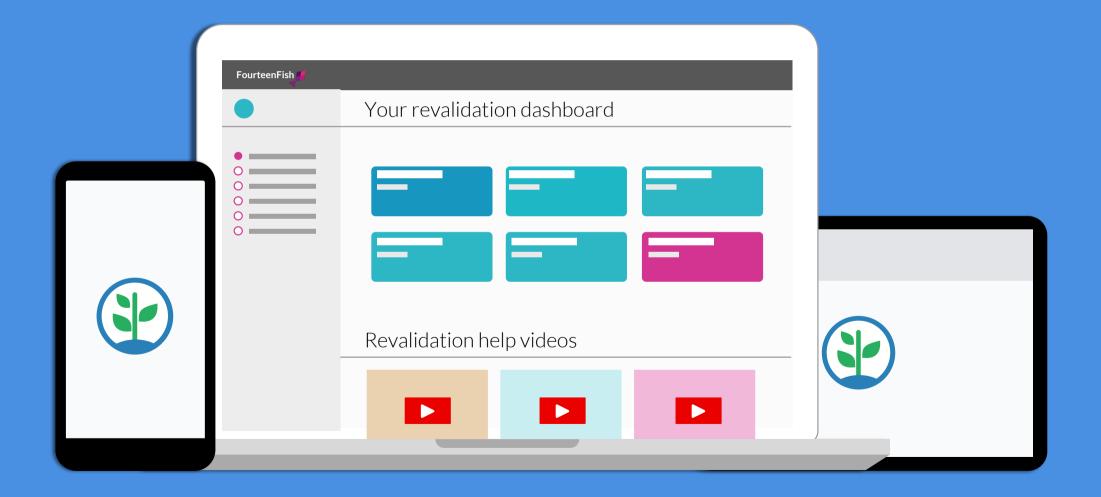

You can use the app to add learning entries on or offline

The entries will sync automatically with your online Learning Diary Learning Diary Q + : Diabetes CPD / 2.2 credit / 1 January 2017 Safe gaurding CPD / 3 credits / 1 January 2017 COPD CPD / 1.5 credits / 1 January 2017 The Nurse Dashboard is an easy way to help you fill in everything and make sure you've met all the revalidation requirements